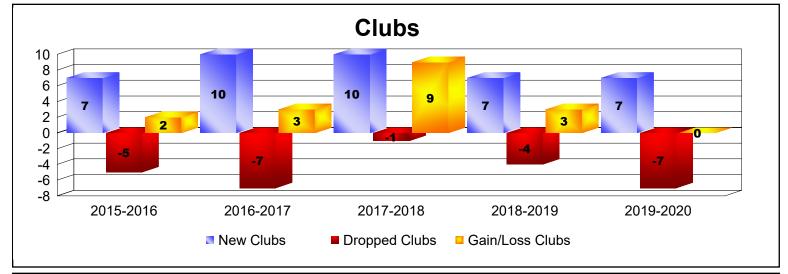

District 307B2 As of June 2020 Cumulative

| Year      | New<br>Clubs | Dropped<br>Clubs | Gain/<br>Loss<br>Clubs | New<br>Members | Charter<br>Members | Reinstate<br>Members | Transfer<br>Members | Total<br>Member<br>Added | Total<br>Members<br>Dropped | Gain/<br>Loss<br>Members |
|-----------|--------------|------------------|------------------------|----------------|--------------------|----------------------|---------------------|--------------------------|-----------------------------|--------------------------|
| 2015-2016 | 7            | -5               | 2                      | 377            | 190                | 11                   | 9                   | 587                      | -457                        | 130                      |
| 2016-2017 | 10           | -7               | 3                      | 601            | 301                | 20                   | 12                  | 934                      | -499                        | 435                      |
| 2017-2018 | 10           | -1               | 9                      | 552            | 321                | 23                   | 3                   | 899                      | -576                        | 323                      |
| 2018-2019 | 7            | -4               | 3                      | 363            | 241                | 12                   | 5                   | 621                      | -616                        | 5                        |
| 2019-2020 | 7            | -7               | 0                      | 398            | 167                | 24                   | 3                   | 592                      | -674                        | -82                      |
| Average   | 8            | -5               | 3                      | 458            | 244                | 18                   | 6                   | 727                      | -564                        | 162                      |