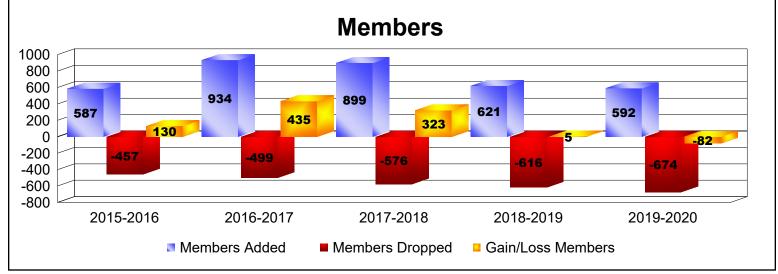

District 307B2 As of June 2020 Cumulative

| Year      | New<br>Clubs | Dropped<br>Clubs | Gain/<br>Loss<br>Clubs | New<br>Members | Charter<br>Members | Reinstate<br>Members | Transfer<br>Members | Total<br>Member<br>Added | Total<br>Members<br>Dropped | Gain/<br>Loss<br>Members |
|-----------|--------------|------------------|------------------------|----------------|--------------------|----------------------|---------------------|--------------------------|-----------------------------|--------------------------|
| 2015-2016 | 7            | -5               | 2                      | 377            | 190                | 11                   | 9                   | 587                      | -457                        | 130                      |
| 2016-2017 | 10           | -7               | 3                      | 601            | 301                | 20                   | 12                  | 934                      | -499                        | 435                      |
| 2017-2018 | 10           | -1               | 9                      | 552            | 321                | 23                   | 3                   | 899                      | -576                        | 323                      |
| 2018-2019 | 7            | -4               | 3                      | 363            | 241                | 12                   | 5                   | 621                      | -616                        | 5                        |
| 2019-2020 | 7            | -7               | 0                      | 398            | 167                | 24                   | 3                   | 592                      | -674                        | -82                      |
| Average   | 8            | -5               | 3                      | 458            | 244                | 18                   | 6                   | 727                      | -564                        | 162                      |